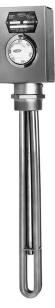

**Built-In Thermostats** provide automatic temperature control without the necessity of installing a separate well for the thermostat bulb in the field and making electrical connections between the heater and control. The thermostats are fully adjustable from 0-100/120° F or 60-250° F.

Standard thermostats are single-pole for single-phase heaters and for pilot duty three phase applications and two pole for de-energizing load carrying applications, see page 43 for selection criteria.