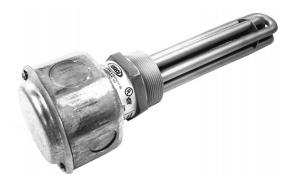

**Outlet Boxes** are furnished on heaters without a built-in thermostat. A 4" NEMA 1 octagon outlet box having 3/4" knockouts is standard.

2" NPT stock heaters (without thermostats) are furnished with cast liquidproof outlet boxes.

Heaters with a built-in thermostat are normally furnished with a NEMA 1 rectangular sheet metal enclosure having combination 1/2"-3/4" knockouts. However, those heaters drawing more than 40 amps are furnished with welded steel outlet boxes having 1" or 1-1/4" hubs for electrical connections.