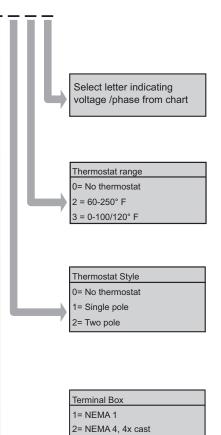

Select letter indicating voltage /phase from chart

Thermostat range
0= No thermostat

2 = 60-250° F

3 = 0-100/120° F

Thermostat Style

0= No thermostat

1= Single pole

2= Two pole

Terminal Box

1= NEMA 1

2= NEMA 4, 4x cast

5= NEMA 4/12 painted steel

6= NEMA 4X fiberglass

Select letter indicating voltage /phase from chart

| Thermostat range |   |
|------------------|---|
| 0= No thermostat | Ī |

2 = 60-250° F 3 = 0-100/120° F

Thermostat Style 0= No thermostat

1= Single pole

2= Two pole

#### Terminal Box

1= NEMA 1

2= NEMA 4, 4x cast

5= NEMA 4/12 painted steel

6= NEMA 4X fiberglass