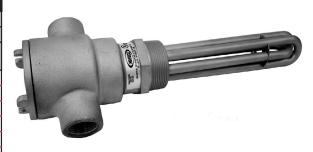

**Outlet Boxes** are furnished on heaters without a built-in thermostat. A 4" NEMA 1 octagon outlet box having 3/4" knockouts is standard.

2" NPT stock heaters (without thermostats) are furnished with cast liquidproof outlet boxes.

Heaters with a built-in thermostat are normally furnished with a NEMA 1 rectangular sheet metal enclosure having combination 1/2"-3/4" knockouts. However, those heaters drawing more than 40 amps are furnished with welded steel outlet boxes having 1" or 1-1/4" hubs for electrical connections.